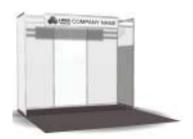

**EXHIBITOR MOVE-OUT:** Wednesday, May 16, 2018 3:30 pm – 5:30 pm

**BOOTH EQUIPMENT:** each booth space comes with the following:

8' high drapery backwall – blue3' high drapery sidewall – blue

1 – 6' x 2' skirted table – blue

• 2 – Fabric chairs

If you require additional furnishings or services please complete and return the appropriate

enclosed order form(s).

**DISCOUNT PRICE** In order to receive the discount rates listed on the **DEADLINE**: enclosed order forms, your **PAID** order is to be