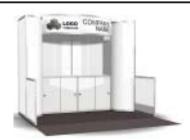

**EXHIBITOR MOVE-OUT:** Wednesday, May 16, 2018 3:30 pm – 5:30 pm

**BOOTH EQUIPMENT:** each booth space comes with the following:

8' high drapery backwall – blue3' high drapery sidewall – blue

1 – 6' x 2' skirted table – blue

• 2 – Fabric chairs

If you require additional furnishings or services please complete and return the appropriate

enclosed order form(s).

**DISCOUNT PRICE** In order to receive the discount rates listed on the **DEADLINE**: enclosed order forms, your **PAID** order is to be