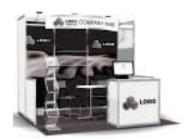

**EXHIBITOR MOVE-OUT:** Wednesday, May 16, 2018 3:30 pm – 5:30 pm

**BOOTH EQUIPMENT:** each booth space comes with the following:

8' high drapery backwall – blue3' high drapery sidewall – blue

1 – 6' x 2' skirted table – blue

• 2 – Fabric chairs

If you require additional furnishings or services please complete and return the appropriate

enclosed order form(s).

**DISCOUNT PRICE** In order to receive the discount rates listed on the **DEADLINE**: enclosed order forms, your **PAID** order is to be