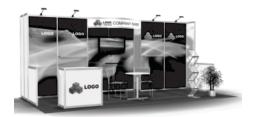

**EXHIBITOR MOVE-OUT:** Wednesday, May 16, 2018 3:30 pm – 5:30 pm

**BOOTH EQUIPMENT:** each booth space comes with the following:

8' high drapery backwall – blue3' high drapery sidewall – blue

1 – 6' x 2' skirted table – blue

• 2 – Fabric chairs

If you require additional furnishings or services please complete and return the appropriate

enclosed order form(s).

**DISCOUNT PRICE** In order to receive the discount rates listed on the **DEADLINE**: enclosed order forms, your **PAID** order is to be