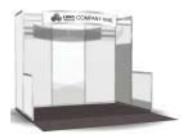

**EXHIBITOR MOVE-OUT:** Wednesday, May 16, 2018 3:30 pm – 5:30 pm

**BOOTH EQUIPMENT:** each booth space comes with the following:

8' high drapery backwall – blue3' high drapery sidewall – blue

1 – 6' x 2' skirted table – blue

• 2 – Fabric chairs

If you require additional furnishings or services please complete and return the appropriate

enclosed order form(s).

**DISCOUNT PRICE** In order to receive the discount rates listed on the **DEADLINE**: enclosed order forms, your **PAID** order is to be