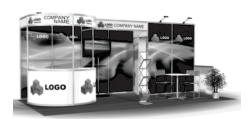

**EXHIBITOR MOVE-OUT:** Wednesday, May 16, 2018 3:30 pm – 5:30 pm

**BOOTH EQUIPMENT:** each booth space comes with the following:

8' high drapery backwall – blue3' high drapery sidewall – blue

1 – 6' x 2' skirted table – blue

• 2 – Fabric chairs

If you require additional furnishings or services please complete and return the appropriate

enclosed order form(s).

**DISCOUNT PRICE** In order to receive the discount rates listed on the **DEADLINE**: enclosed order forms, your **PAID** order is to be