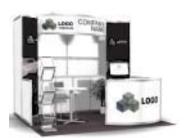

**EXHIBITOR MOVE-OUT:** Wednesday, May 16, 2018 3:30 pm – 5:30 pm

**BOOTH EQUIPMENT:** each booth space comes with the following:

8' high drapery backwall – blue3' high drapery sidewall – blue

1 – 6' x 2' skirted table – blue

• 2 – Fabric chairs

If you require additional furnishings or services please complete and return the appropriate

enclosed order form(s).

**DISCOUNT PRICE** In order to receive the discount rates listed on the **DEADLINE**: enclosed order forms, your **PAID** order is to be