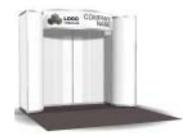

**EXHIBITOR MOVE-OUT:** Wednesday, May 16, 2018 3:30 pm – 5:30 pm

**BOOTH EQUIPMENT:** each booth space comes with the following:

8' high drapery backwall – blue3' high drapery sidewall – blue

1 – 6' x 2' skirted table – blue

• 2 – Fabric chairs

If you require additional furnishings or services please complete and return the appropriate

enclosed order form(s).

**DISCOUNT PRICE** In order to receive the discount rates listed on the **DEADLINE**: enclosed order forms, your **PAID** order is to be