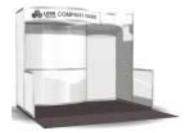

**EXHIBITOR MOVE-OUT:** Wednesday, May 16, 2018 3:30 pm – 5:30 pm

**BOOTH EQUIPMENT:** each booth space comes with the following:

8' high drapery backwall – blue3' high drapery sidewall – blue

1 – 6' x 2' skirted table – blue

• 2 – Fabric chairs

If you require additional furnishings or services please complete and return the appropriate

enclosed order form(s).

**DISCOUNT PRICE** In order to receive the discount rates listed on the **DEADLINE**: enclosed order forms, your **PAID** order is to be