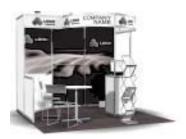

**EXHIBITOR MOVE-OUT:** Wednesday, May 16, 2018 3:30 pm – 5:30 pm

**BOOTH EQUIPMENT:** each booth space comes with the following:

8' high drapery backwall – blue3' high drapery sidewall – blue

1 – 6' x 2' skirted table – blue

• 2 – Fabric chairs

If you require additional furnishings or services please complete and return the appropriate

enclosed order form(s).

**DISCOUNT PRICE** In order to receive the discount rates listed on the **DEADLINE**: enclosed order forms, your **PAID** order is to be