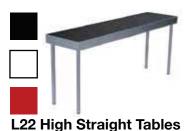

**EXHIBITOR MOVE-OUT:** Wednesday, May 16, 2018 3:30 pm – 5:30 pm

**BOOTH EQUIPMENT:** each booth space comes with the following:

8' high drapery backwall – blue3' high drapery sidewall – blue

1 – 6' x 2' skirted table – blue