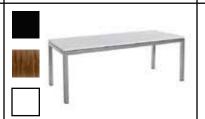

**EXHIBITOR MOVE-OUT:** Wednesday, May 16, 2018 3:30 pm – 5:30 pm

**BOOTH EQUIPMENT:** each booth space comes with the following:

8' high drapery backwall – blue3' high drapery sidewall – blue

1 – 6' x 2' skirted table – blue