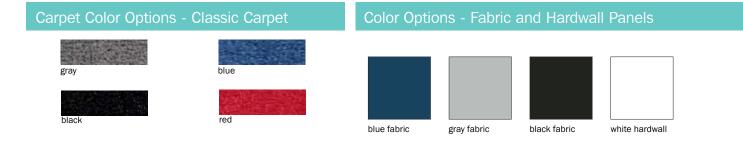

# **EXHIBIT HALL CARPET**

The exhibit areas & booths are carpeted with the existing facility carpet. To enhance the appearance of your booth, rental carpet is available through Freeman. Please refer to the Carpet Order Form located in this manual.