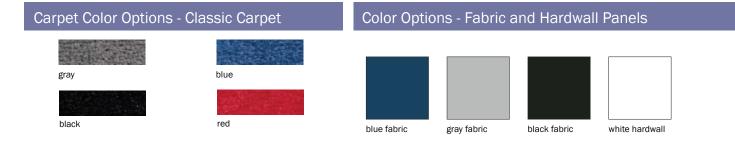

# **EXHIBIT HALL CARPET**

The exhibit areas & booths are carpeted with the existing facility carpet. To enhance the appearance of your booth, rental carpet is available through Freeman. Please refer to the Carpet Order Form located in this manual.