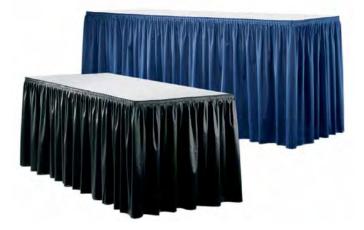

# **BOOTH EQUIPMENT**

Each 8' x 10' booth will be set with 8' high blue back drape, 3' high blue side dividers, one (1) 6' blue skirted table, two (2) side chairs and and one (1) wastebasket.